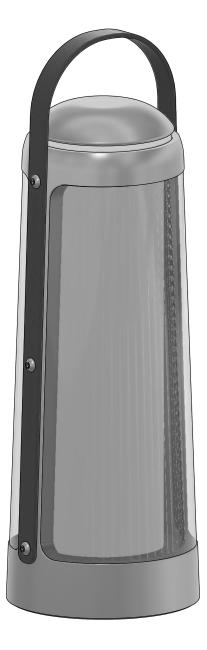

# PRODUCT

PASSAGES COLLECTION PASSAGE LANTERN

#### MATERIALS (FINISHES)

METAL (DARK BRONZE)

CRYSTAL (CLEAR)

LEATHER (BLACK)

### NOTES

PASSAGE FEATURES A RECHARGEABLE BATTERY FOR WIRED OR WIRELESS OPERATION AND IS INTENDED FOR INDOOR AND LIGHT OUTDOOR USE.

DESIGNED IN COLLABORATION WITH, AND FOR, LINK OUTDOOR.