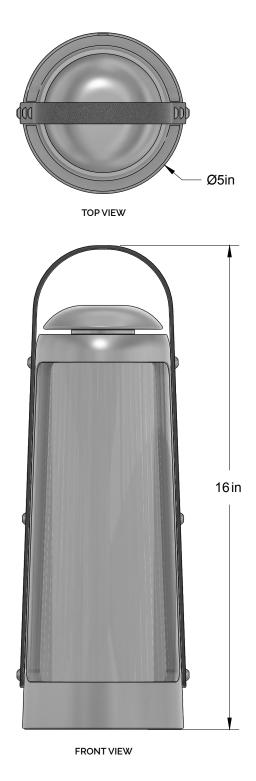

### WEIGHT

8.5 LBS

SIDE VIEW

© 2021, LAKE AND WELLS, LLC ALL RIGHTS RESERVED

LAKE + WELLS | PO BOX 628 | CARRBORO, NC 27510 LAKEANDWELLS.COM | (312) 380-9498 | INFO@LAKEANDWELLS.COM