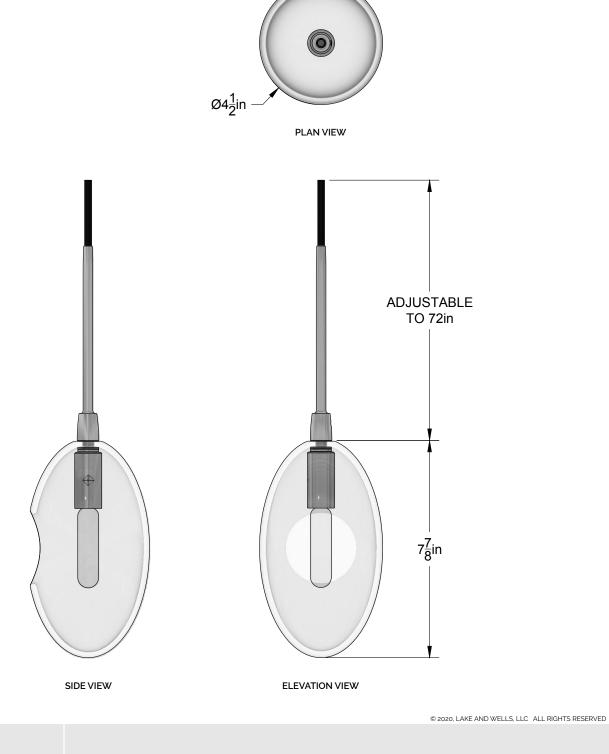

#### CANOPY / CORD

5" ROUND CANOPY WITH POSITIONABLE CEILING DROPS 6' CLOTH CORD