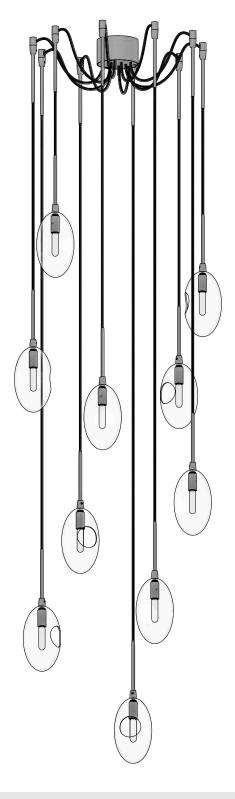

### PRODUCT

OONA MINI BARE PENDANT OONA MINI BARE 10

## LAMPING

INCANDESCENT (QTY 10) E12 BASE / T6 TUBULAR SHAPE 120V / 40 WATT MAX

#### CANOPY / CORD

5" ROUND CANOPY WITH POSITIONABLE CEILING DROPS 6' CLOTH CORD

#### NOTES

OONA MINI IS AN ARTISAN-CRAFTED HANGING PENDANT FEATURING BLOWN GLASS AND SOLID MACHINED HARDWARE. OONA IS MEANT TO BE INSTALLED BY A QUALIFIED AND LICENSED ELECTRICIAN AND INSTALLATION PROFESSIONAL.