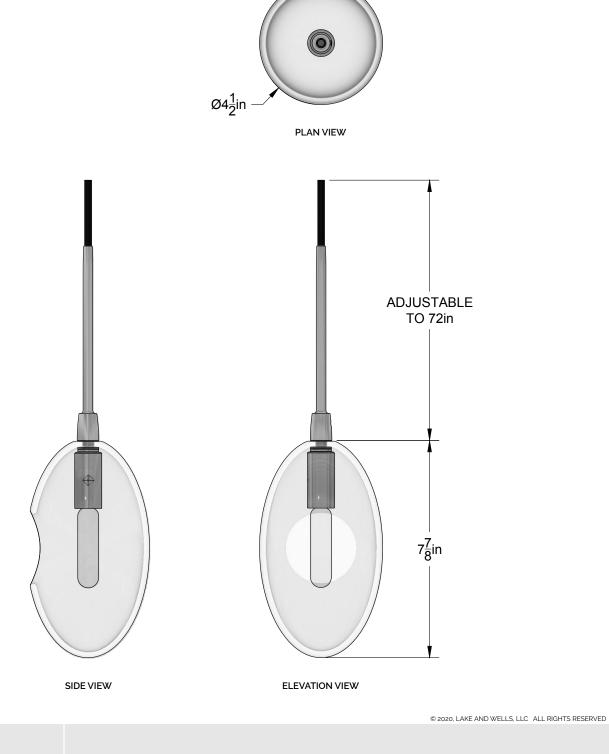

### CANOPY / CORD

5" ROUND CANOPY WITH POSITIONABLE CEILING DROPS 6' CLOTH CORD