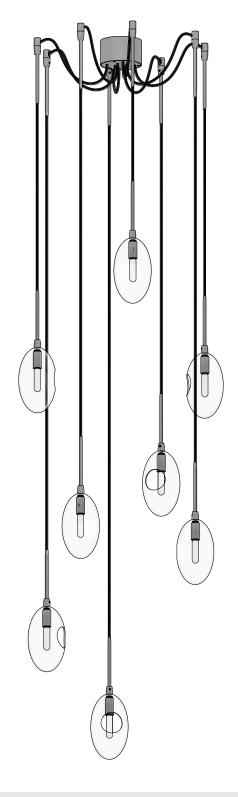

# PRODUCT

OONA MINI BARE PENDANT OONA MINI BARE 08

### CANOPY / CORD

5" ROUND CANOPY WITH POSITIONABLE CEILING DROPS 6' CLOTH CORD

# ETL LISTED (120V, US/CANADA)

NOTES

OONA MINI IS AN ARTISAN-CRAFTED HANGING PENDANT FEATURING BLOWN GLASS AND SOLID MACHINED HARDWARE. OONA IS MEANT TO BE INSTALLED BY A QUALIFIED AND LICENSED ELECTRICIAN AND INSTALLATION PROFESSIONAL.