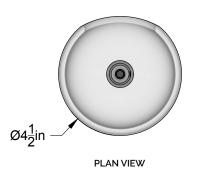

REVISED 6/1/20



OONA MINI BARE PENDANT OONA MINI BARE 05

### MATERIALS (FINISHES)

METAL (GOLDEN BRASS, BLACKENED BRASS, SILVER, BLACKENED SILVER)

GLASS (CLEAR)

PRODUCT

WEIGHT

18.0 LBS

# LAMPING

INCANDESCENT (QTY 5) E12 BASE / T6 TUBULAR SHAPE 120V / 40 WATT MAX

## CANOPY / CORD

5" ROUND CANOPY WITH POSITIONABLE CEILING DROPS 6' CLOTH CORD

# CERTIFICATIONS

ETL LISTED (120V, US/CANADA)

### NOTES

OONA MINI IS AN ARTISAN-CRAFTED HANGING PENDANT FEATURING BLOWN GLASS AND SOLID MACHINED HARDWARE. OONA IS MEANT TO BE INSTALLED BY A QUALIFIED AND LICENSED ELECTRICIAN AND INSTALLATION PROFESSIONAL.







© 2020, LAKE AND WELLS, LLC ALL RIGHTS RESERVED