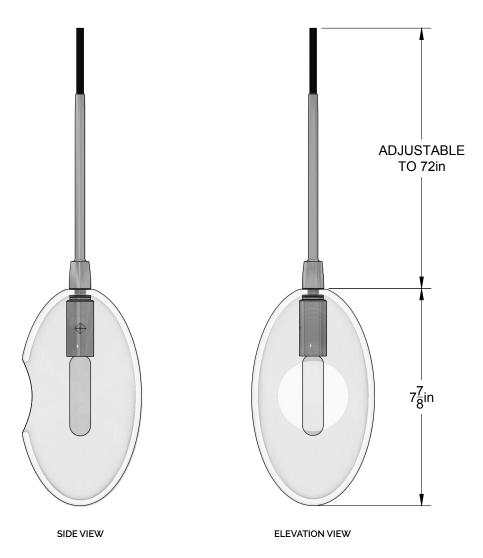

REVISED 6/1/20



OONA MINI BARE PENDANT OONA MINI BARE 05

### MATERIALS (FINISHES)

METAL (GOLDEN BRASS, BLACKENED BRASS, SILVER, BLACKENED SILVER)

GLASS (CLEAR)

PRODUCT

WEIGHT

18.0 LBS

# LAMPING

INCANDESCENT (QTY 5) E12 BASE / T6 TUBULAR SHAPE 120V / 40 WATT MAX

## CANOPY / CORD

5" ROUND CANOPY WITH POSITIONABLE CEILING DROPS 6' CLOTH CORD

# CERTIFICATIONS

ETL LISTED (120V, US/CANADA)

### NOTES

OONA MINI IS AN ARTISAN-CRAFTED HANGING PENDANT FEATURING BLOWN GLASS AND SOLID MACHINED HARDWARE. OONA IS MEANT TO BE INSTALLED BY A QUALIFIED AND LICENSED ELECTRICIAN AND INSTALLATION PROFESSIONAL.







© 2020, LAKE AND WELLS, LLC ALL RIGHTS RESERVED