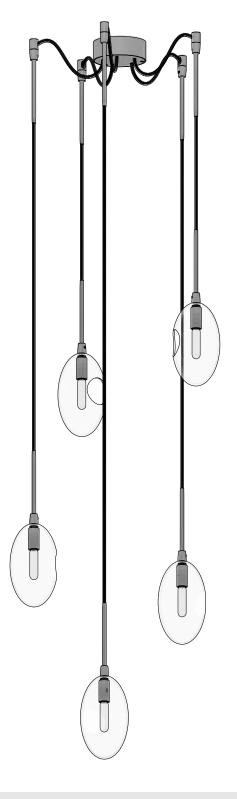

## CANOPY / CORD

5" ROUND CANOPY WITH POSITIONABLE CEILING DROPS 6' CLOTH CORD

# LAMPING

INCANDESCENT (QTY 5) E12 BASE / T6 TUBULAR SHAPE 120V / 40 WATT MAX

### NOTES

OONA MINI IS AN ARTISAN-CRAFTED HANGING PENDANT FEATURING BLOWN GLASS AND SOLID MACHINED HARDWARE. OONA IS MEANT TO BE INSTALLED BY A QUALIFIED AND LICENSED ELECTRICIAN AND INSTALLATION PROFESSIONAL.