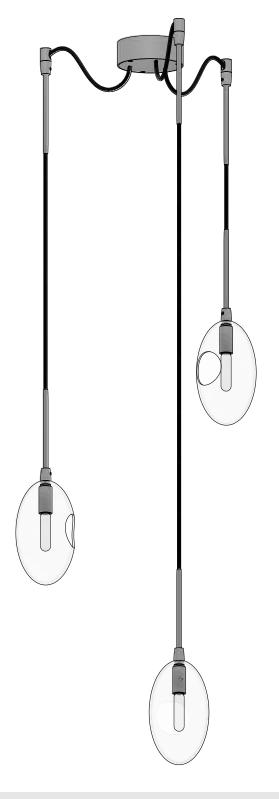

## CANOPY / CORD

5" ROUND CANOPY WITH POSITIONABLE CEILING DROPS 6' CLOTH CORD

### NOTES

OONA MINI IS AN ARTISAN-CRAFTED HANGING PENDANT FEATURING BLOWN GLASS AND SOLID MACHINED HARDWARE. OONA IS MEANT TO BE INSTALLED BY A QUALIFIED AND LICENSED ELECTRICIAN AND INSTALLATION PROFESSIONAL.