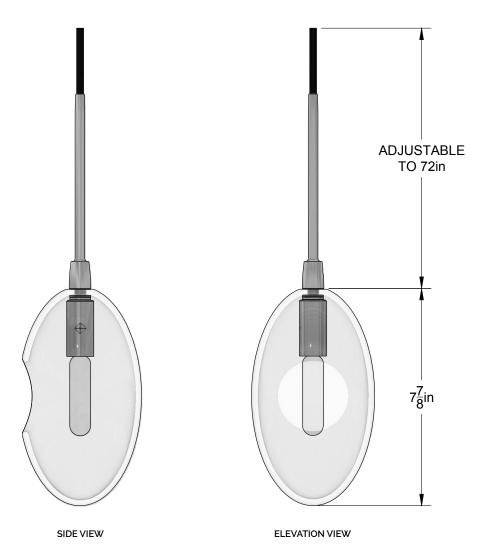

REVISED 6/1/20



OONA MINI BARE PENDANT OONA MINI BARE 03

### MATERIALS (FINISHES)

METAL (GOLDEN BRASS, BLACKENED BRASS, SILVER, BLACKENED SILVER)

GLASS (CLEAR)

PRODUCT

WEIGHT

12.0 LBS

# LAMPING

INCANDESCENT (QTY 3) E12 BASE / T6 TUBULAR SHAPE 120V / 40 WATT MAX

## CANOPY / CORD

5" ROUND CANOPY WITH POSITIONABLE CEILING DROPS 6' CLOTH CORD

# CERTIFICATIONS

ETL LISTED (120V, US/CANADA)

### NOTES

OONA MINI IS AN ARTISAN-CRAFTED HANGING PENDANT FEATURING BLOWN GLASS AND SOLID MACHINED HARDWARE. OONA IS MEANT TO BE INSTALLED BY A QUALIFIED AND LICENSED ELECTRICIAN AND INSTALLATION PROFESSIONAL.







© 2020, LAKE AND WELLS, LLC ALL RIGHTS RESERVED