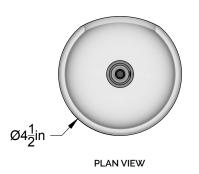

REVISED 6/1/20



OONA MINI BARE PENDANT OONA MINI BARE 03

### MATERIALS (FINISHES)

METAL (GOLDEN BRASS, BLACKENED BRASS, SILVER, BLACKENED SILVER)

GLASS (CLEAR)

PRODUCT

WEIGHT

12.0 LBS

# LAMPING

INCANDESCENT (QTY 3) E12 BASE / T6 TUBULAR SHAPE 120V / 40 WATT MAX

## CANOPY / CORD

5" ROUND CANOPY WITH POSITIONABLE CEILING DROPS 6' CLOTH CORD

# CERTIFICATIONS

ETL LISTED (120V, US/CANADA)

### NOTES

OONA MINI IS AN ARTISAN-CRAFTED HANGING PENDANT FEATURING BLOWN GLASS AND SOLID MACHINED HARDWARE. OONA IS MEANT TO BE INSTALLED BY A QUALIFIED AND LICENSED ELECTRICIAN AND INSTALLATION PROFESSIONAL.







© 2020, LAKE AND WELLS, LLC ALL RIGHTS RESERVED