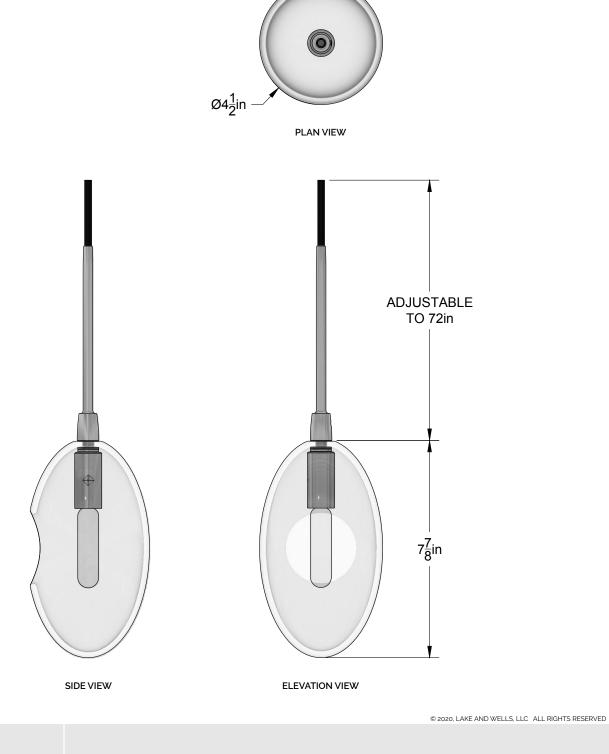

#### PRODUCT

OONA MINI BARE PENDANT OONA MINI BARE 01

#### MATERIALS (FINISHES)

METAL (GOLDEN BRASS, BLACKENED BRASS, SILVER, BLACKENED SILVER)

GLASS (CLEAR)

### WEIGHT

AMERICAN DESIGN

BY LAKE

3.0 LBS

## LAMPING

INCANDESCENT (QTY 1) E12 BASE / T6 TUBULAR SHAPE 120V / 40 WATT MAX

#### CANOPY / CORD

4.25" ROUND CANOPY 6' CLOTH CORD

#### CERTIFICATIONS

ETL LISTED (120V, US/CANADA)

# REVISED 6/1/20

NOTES

OONA MINI IS AN ARTISAN-CRAFTED HANGING PENDANT FEATURING BLOWN GLASS AND SOLID MACHINED HARDWARE. OONA IS MEANT TO BE INSTALLED BY A QUALIFIED AND LICENSED ELECTRICIAN AND INSTALLATION PROFESSIONAL.

LAKE + WELLS | PO BOX 10305 | CHICAGO, IL 60610 LAKEANDWELLS.COM | (312) 380-9498 | INFO@LAKEANDWELLS.COM