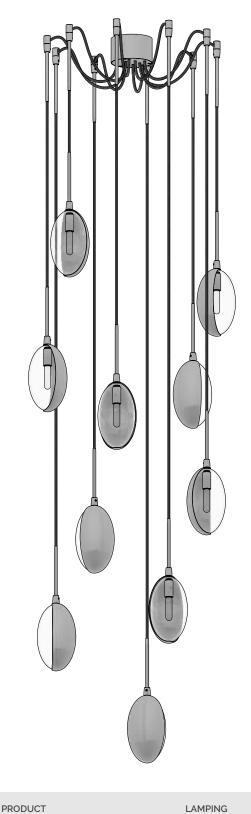

REVISED 12/1/19

OONA MINI PENDANT OONA MINI 10

# LAMPING

INCANDESCENT (QTY 10) E12 BASE / T6 TUBULAR SHAPE 120V / 25 WATT MAX

### CANOPY / CORD

5" ROUND CANOPY WITH POSITIONABLE CEILING DROPS 6' BLACK CORD