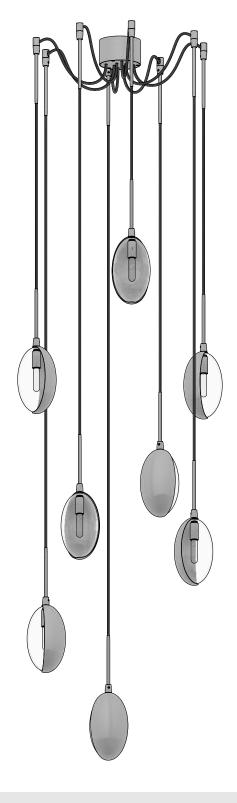

### PRODUCT

OONA MINI PENDANT OONA MINI 08

## CANOPY / CORD

5" ROUND CANOPY WITH POSITIONABLE CEILING DROPS 6' BLACK CORD

# NOTES

OONA MINI IS AN ARTISAN-CRAFTED HANGING PENDANT FEATURING BLOWN GLASS AND A FORMED METAL SHADE. OONA IS MEANT TO BE INSTALLED BY A QUALIFIED AND LICENSED ELECTRICIAN AND INSTALLATION PROFESSIONAL.