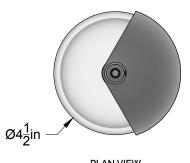

## CANOPY / CORD

5" ROUND CANOPY WITH POSITIONABLE CEILING DROPS 6' BLACK CORD

**PLAN VIEW** 

**ELEVATION VIEW** 

© 2019, LAKE AND WELLS, LLC ALL RIGHTS RESERVED