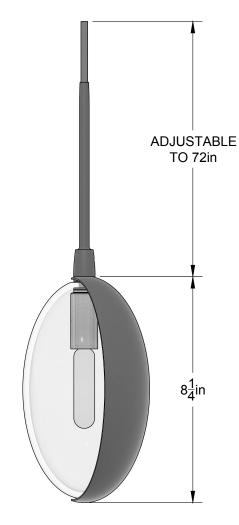

## CANOPY / CORD

5" ROUND CANOPY WITH POSITIONABLE CEILING DROPS 6' BLACK CORD

**PLAN VIEW** 

**ELEVATION VIEW** 

© 2019, LAKE AND WELLS, LLC ALL RIGHTS RESERVED