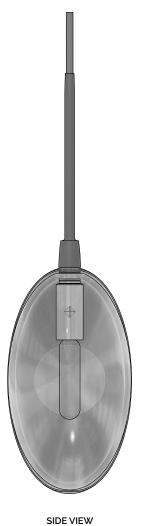

### MATERIALS (FINISHES)

METAL (GOLDEN BRASS, BLACKENED BRASS, SILVER, BLACKENED SILVER)

GLASS (CLEAR, SMOKE)

# LAMPING

INCANDESCENT (QTY 8) E12 BASE / T6 TUBULAR SHAPE 120V / 25 WATT MAX

# NOTES

OONA MINI IS AN ARTISAN-CRAFTED HANGING PENDANT FEATURING BLOWN GLASS AND A FORMED METAL SHADE. OONA IS MEANT TO BE INSTALLED BY A QUALIFIED AND LICENSED ELECTRICIAN AND INSTALLATION PROFESSIONAL.