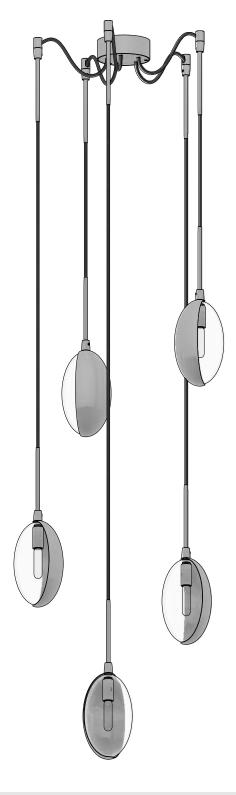

### PRODUCT

OONA MINI PENDANT OONA MINI 05

#### NOTES

OONA MINI IS AN ARTISAN-CRAFTED HANGING PENDANT FEATURING BLOWN GLASS AND A FORMED METAL SHADE. OONA IS MEANT TO BE INSTALLED BY A QUALIFIED AND LICENSED ELECTRICIAN AND INSTALLATION PROFESSIONAL.