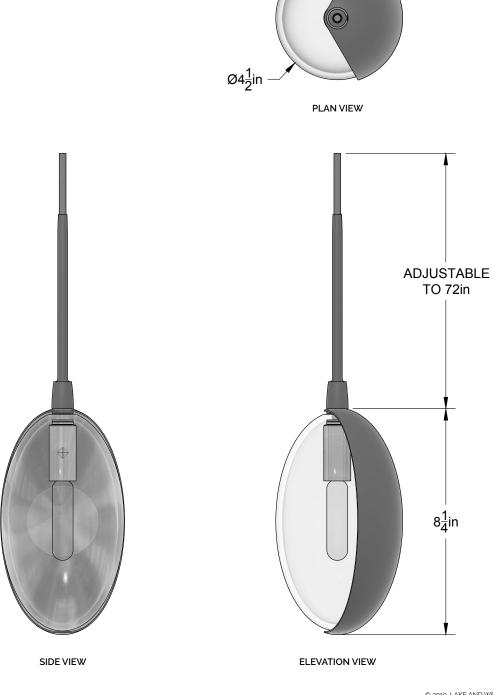

#### CANOPY / CORD

5" ROUND CANOPY WITH POSITIONABLE CEILING DROPS 6' BLACK CORD