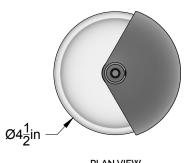

### CANOPY / CORD

5" ROUND CANOPY WITH POSITIONABLE CEILING DROPS 6' BLACK CORD

**PLAN VIEW** 

**ELEVATION VIEW** 

© 2019, LAKE AND WELLS, LLC ALL RIGHTS RESERVED