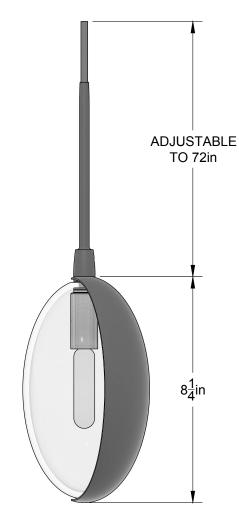

### CANOPY / CORD

5" ROUND CANOPY WITH POSITIONABLE CEILING DROPS 6' BLACK CORD

**PLAN VIEW** 

**ELEVATION VIEW** 

© 2019, LAKE AND WELLS, LLC ALL RIGHTS RESERVED