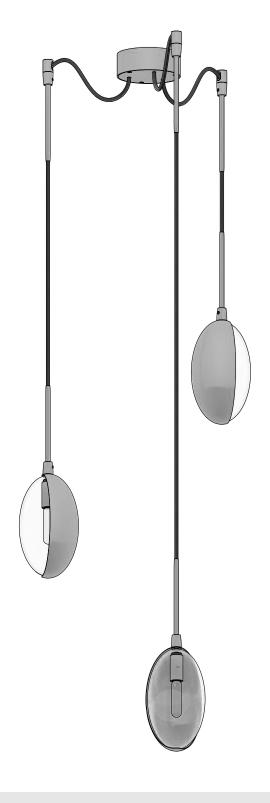

### PRODUCT

OONA MINI PENDANT OONA MINI 03

### CANOPY / CORD

5" ROUND CANOPY WITH POSITIONABLE CEILING DROPS 6' BLACK CORD

**PLAN VIEW** 

**ELEVATION VIEW** 

© 2019, LAKE AND WELLS, LLC ALL RIGHTS RESERVED