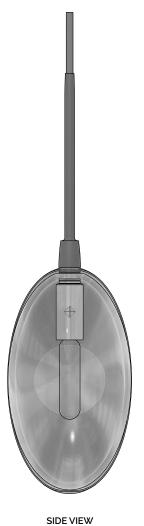

### MATERIALS (FINISHES)

METAL (GOLDEN BRASS, BLACKENED BRASS, SILVER, BLACKENED SILVER)

GLASS (CLEAR, SMOKE)

### NOTES

OONA MINI IS AN ARTISAN-CRAFTED HANGING PENDANT FEATURING BLOWN GLASS AND A FORMED METAL SHADE. OONA IS MEANT TO BE INSTALLED BY A QUALIFIED AND LICENSED ELECTRICIAN AND INSTALLATION PROFESSIONAL.