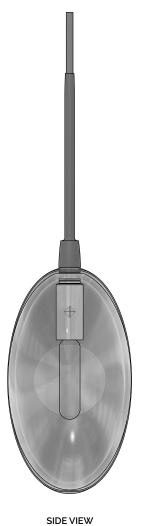

### MATERIALS (FINISHES)

METAL (GOLDEN BRASS, BLACKENED BRASS, SILVER, BLACKENED SILVER)

GLASS (CLEAR, SMOKE)

# NOTES

OONA MINI IS AN ARTISAN-CRAFTED HANGING PENDANT FEATURING BLOWN GLASS AND A FORMED METAL SHADE. OONA IS MEANT TO BE INSTALLED BY A QUALIFIED AND LICENSED ELECTRICIAN AND INSTALLATION PROFESSIONAL.

**PLAN VIEW** 

**ELEVATION VIEW** 

© 2019, LAKE AND WELLS, LLC ALL RIGHTS RESERVED