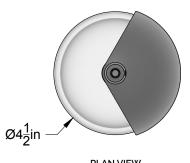

### CANOPY / CORD

4.25" ROUND CANOPY 6' BLACK CORD

**PLAN VIEW** 

**ELEVATION VIEW** 

© 2019, LAKE AND WELLS, LLC ALL RIGHTS RESERVED