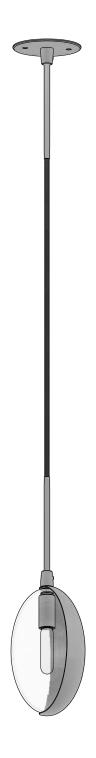

# NOTES

OONA MINI IS AN ARTISAN-CRAFTED HANGING PENDANT FEATURING BLOWN GLASS AND A FORMED METAL SHADE. OONA IS MEANT TO BE INSTALLED BY A QUALIFIED AND LICENSED ELECTRICIAN AND INSTALLATION PROFESSIONAL.

**PLAN VIEW** 

**ELEVATION VIEW** 

© 2019, LAKE AND WELLS, LLC ALL RIGHTS RESERVED