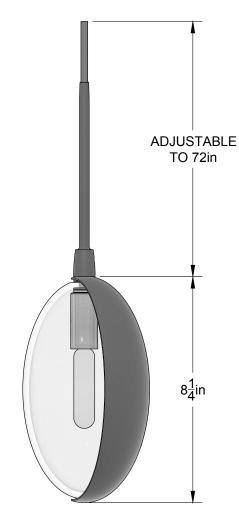

### CANOPY / CORD

4.25" ROUND CANOPY 6' BLACK CORD

**PLAN VIEW** 

**ELEVATION VIEW** 

© 2019, LAKE AND WELLS, LLC ALL RIGHTS RESERVED