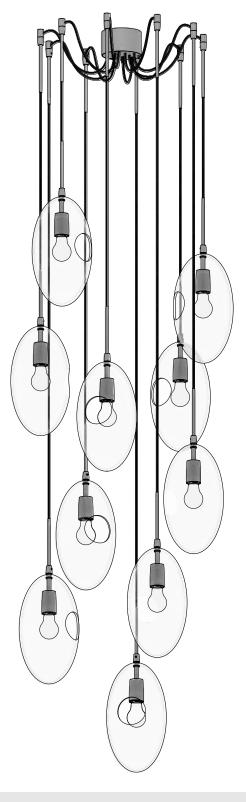

## PRODUCT

OONA BARE PENDANT OONA BARE 10

# LAMPING

INCANDESCENT (QTY 10) E26 BASE / A23 SHAPE 120V / 40 WATT MAX

#### CANOPY / CORD

5" ROUND CANOPY WITH POSITIONABLE CEILING DROPS 6' CLOTH CORD

## ETL LISTED (120V, US/CANADA)

NOTES

OONA IS AN ARTISAN-CRAFTED HANGING PENDANT FEATURING BLOWN GLASS AND SOLID MACHINED HARDWARE. OONA IS MEANT TO BE INSTALLED BY A QUALIFIED AND LICENSED ELECTRICIAN AND INSTALLATION PROFESSIONAL.