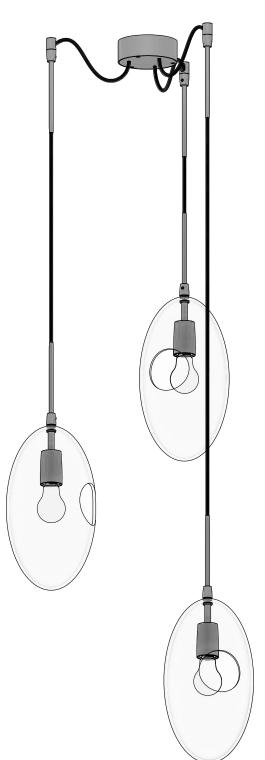

### PRODUCT

OONA BARE PENDANT OONA BARE 03

#### CANOPY / CORD

5" ROUND CANOPY WITH POSITIONABLE CEILING DROPS 6' CLOTH CORD

## ETL LISTED (120V, US/CANADA)

NOTES

OONA IS AN ARTISAN-CRAFTED HANGING PENDANT FEATURING BLOWN GLASS AND SOLID MACHINED HARDWARE. OONA IS MEANT TO BE INSTALLED BY A QUALIFIED AND LICENSED ELECTRICIAN AND INSTALLATION PROFESSIONAL.