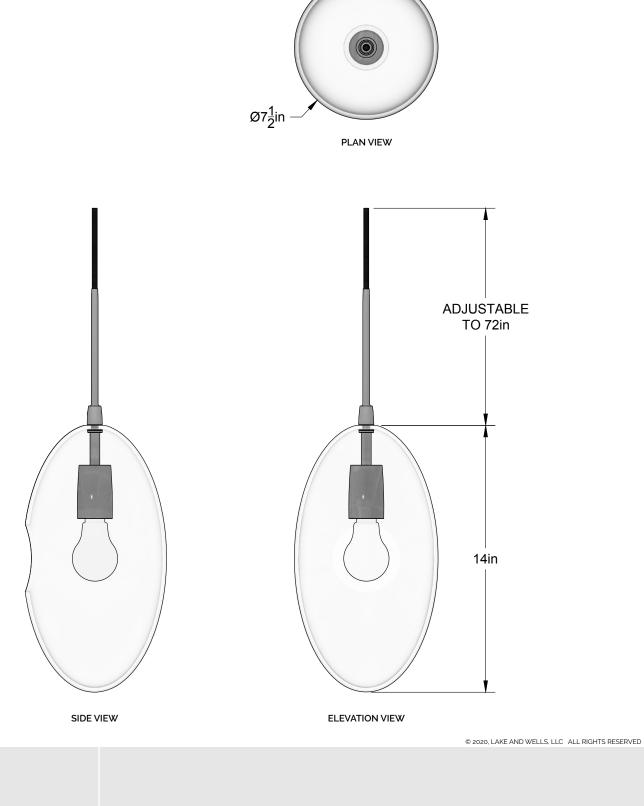

#### CANOPY / CORD

5" ROUND CANOPY WITH POSITIONABLE CEILING DROPS 6' CLOTH CORD