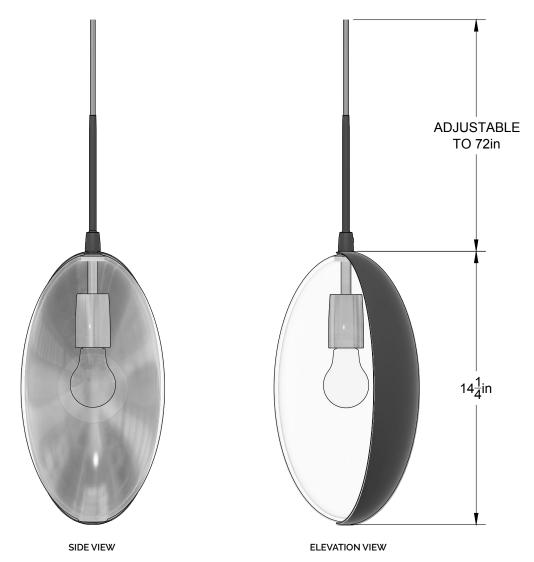

# LAMPING

INCANDESCENT (OTY 10) E26 BASE / A23 SHAPE 120V / 40 WATT MAX

## CANOPY / CORD

5" ROUND CANOPY WITH POSITIONABLE CEILING DROPS 6' BLACK CORD