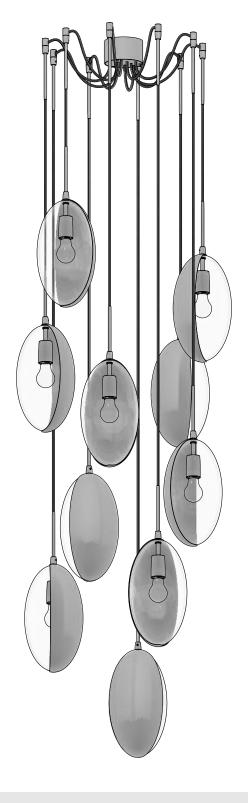

REVISED 12/1/19

OONA PENDANT OONA 10

### NOTES

OONA IS AN ARTISAN-CRAFTED HANGING PENDANT FEATURING BLOWN GLASS AND A FORMED METAL SHADE. OONA IS MEANT TO BE INSTALLED BY A QUALIFIED AND LICENSED ELECTRICIAN AND INSTALLATION PROFESSIONAL.