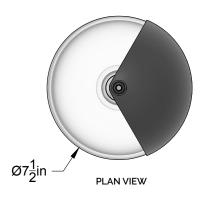

### MATERIALS (FINISHES)

METAL (GOLDEN BRASS, BLACKENED BRASS, SILVER, BLACKENED SILVER)

GLASS (CLEAR, SMOKE)