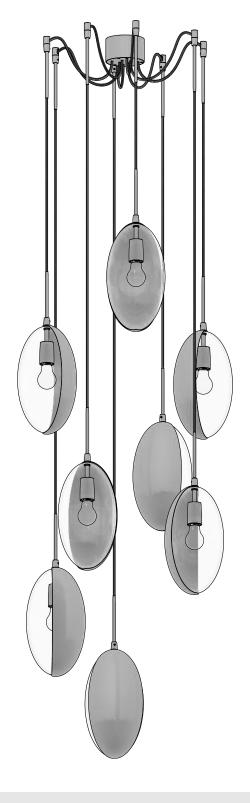

# PRODUCT

OONA PENDANT OONA 08

## CANOPY / CORD

5" ROUND CANOPY WITH POSITIONABLE CEILING DROPS 6' BLACK CORD

### NOTES

OONA IS AN ARTISAN-CRAFTED HANGING PENDANT FEATURING BLOWN GLASS AND A FORMED METAL SHADE. OONA IS MEANT TO BE INSTALLED BY A QUALIFIED AND LICENSED ELECTRICIAN AND INSTALLATION PROFESSIONAL.