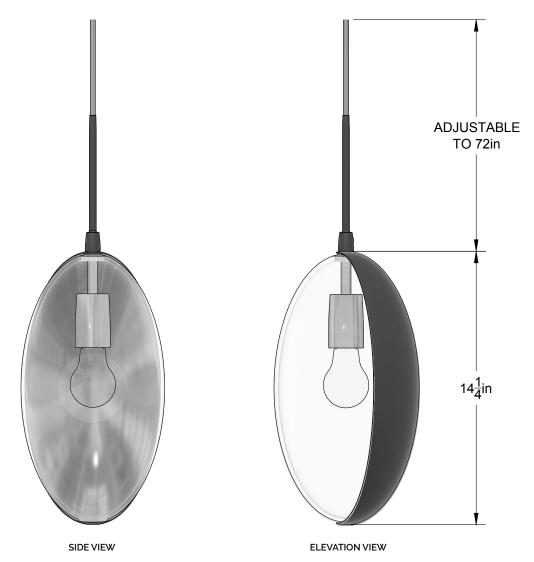

## CANOPY / CORD

5" ROUND CANOPY WITH POSITIONABLE CEILING DROPS 6' BLACK CORD

### NOTES

OONA IS AN ARTISAN-CRAFTED HANGING PENDANT FEATURING BLOWN GLASS AND A FORMED METAL SHADE. OONA IS MEANT TO BE INSTALLED BY A QUALIFIED AND LICENSED ELECTRICIAN AND INSTALLATION PROFESSIONAL.