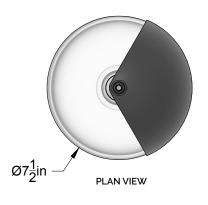

#### MATERIALS (FINISHES)

METAL (GOLDEN BRASS, BLACKENED BRASS, SILVER, BLACKENED SILVER)

GLASS (CLEAR, SMOKE)

### NOTES

OONA IS AN ARTISAN-CRAFTED HANGING PENDANT FEATURING BLOWN GLASS AND A FORMED METAL SHADE. OONA IS MEANT TO BE INSTALLED BY A QUALIFIED AND LICENSED ELECTRICIAN AND INSTALLATION PROFESSIONAL.