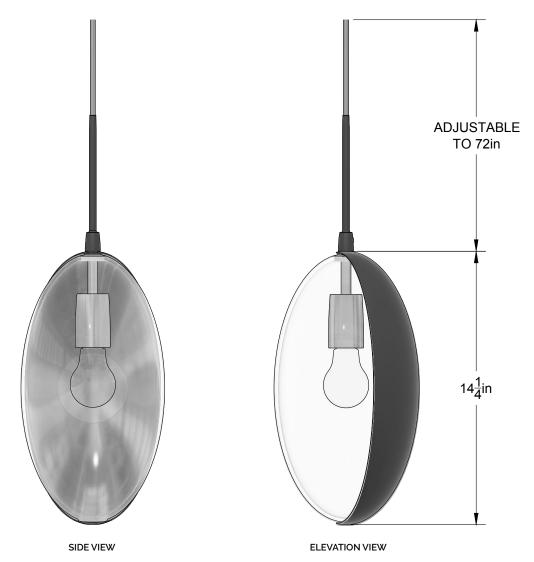

REVISED 12/1/19



OONA PENDANT OONA 05

PRODUCT

#### MATERIALS (FINISHES)

METAL (GOLDEN BRASS, BLACKENED BRASS, SILVER, BLACKENED SILVER)

GLASS (CLEAR, SMOKE)

WEIGHT

47.5 LBS

# LAMPING

INCANDESCENT (QTY 5) E26 BASE / A23 SHAPE 120V / 40 WATT MAX

## CANOPY / CORD

5" ROUND CANOPY WITH POSITIONABLE CEILING DROPS 6' BLACK CORD

### CERTIFICATIONS

ETL LISTED (120V, US/CANADA)

### NOTES

OONA IS AN ARTISAN-CRAFTED HANGING PENDANT FEATURING BLOWN GLASS AND A FORMED METAL SHADE. OONA IS MEANT TO BE INSTALLED BY A QUALIFIED AND LICENSED ELECTRICIAN AND INSTALLATION PROFESSIONAL.







© 2019, LAKE AND WELLS, LLC ALL RIGHTS RESERVED