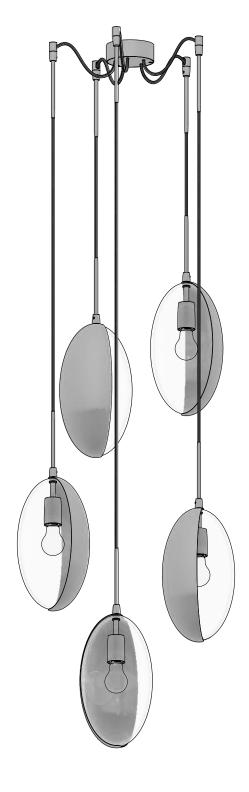

## CANOPY / CORD

5" ROUND CANOPY WITH POSITIONABLE CEILING DROPS 6' BLACK CORD

### NOTES

OONA IS AN ARTISAN-CRAFTED HANGING PENDANT FEATURING BLOWN GLASS AND A FORMED METAL SHADE. OONA IS MEANT TO BE INSTALLED BY A QUALIFIED AND LICENSED ELECTRICIAN AND INSTALLATION PROFESSIONAL.