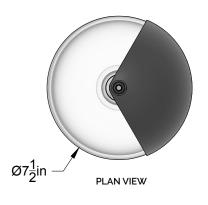

#### MATERIALS (FINISHES)

METAL (GOLDEN BRASS, BLACKENED BRASS, SILVER, BLACKENED SILVER)

GLASS (CLEAR, SMOKE)

WEIGHT

47.5 LBS