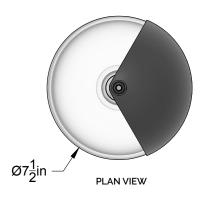

#### MATERIALS (FINISHES)

METAL (GOLDEN BRASS, BLACKENED BRASS, SILVER, BLACKENED SILVER)

GLASS (CLEAR, SMOKE)