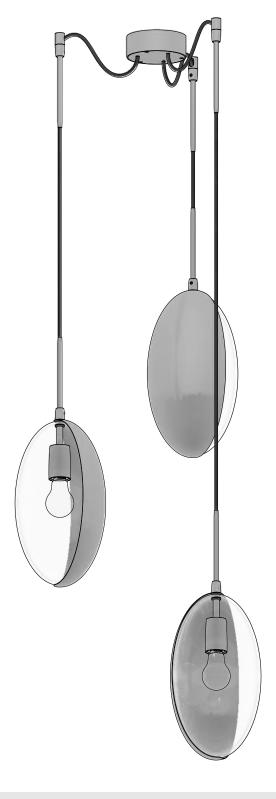

# PRODUCT

OONA PENDANT OONA 03

#### CANOPY / CORD

5" ROUND CANOPY WITH POSITIONABLE CEILING DROPS 6' BLACK CORD

## NOTES

OONA IS AN ARTISAN-CRAFTED HANGING PENDANT FEATURING BLOWN GLASS AND A FORMED METAL SHADE. OONA IS MEANT TO BE INSTALLED BY A QUALIFIED AND LICENSED ELECTRICIAN AND INSTALLATION PROFESSIONAL.

© 2019, LAKE AND WELLS, LLC ALL RIGHTS RESERVED