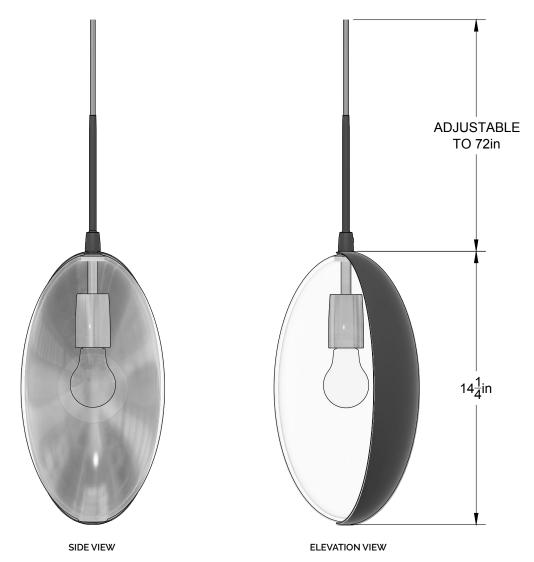

#### CANOPY / CORD

5" ROUND CANOPY WITH POSITIONABLE CEILING DROPS 6' BLACK CORD