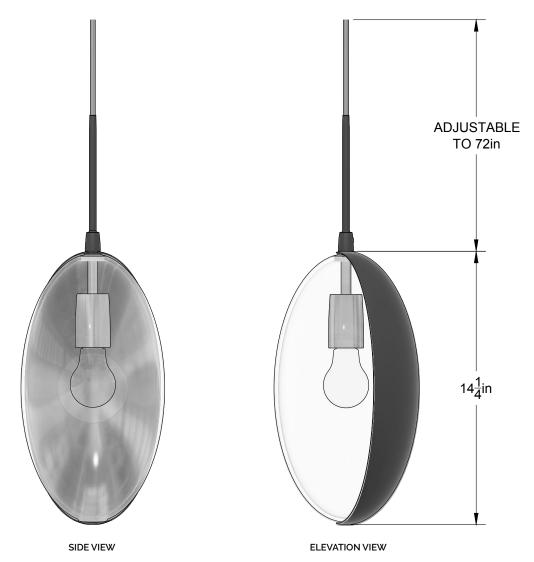

REVISED 12/1/19



### PRODUCT

OONA PENDANT OONA 01

### MATERIALS (FINISHES)

METAL (GOLDEN BRASS, BLACKENED BRASS, SILVER, BLACKENED SILVER)

GLASS (CLEAR, SMOKE)

### WEIGHT

9.5 LBS

## LAMPING

INCANDESCENT (QTY 1) E26 BASE / A23 SHAPE 120V / 40 WATT MAX

## CANOPY / CORD

4.25" ROUND CANOPY 6' BLACK CORD

#### CERTIFICATIONS

ETL LISTED (120V, US/CANADA)

# NOTES

OONA IS AN ARTISAN-CRAFTED HANGING PENDANT FEATURING BLOWN GLASS AND A FORMED METAL SHADE. OONA IS MEANT TO BE INSTALLED BY A QUALIFIED AND LICENSED ELECTRICIAN AND INSTALLATION PROFESSIONAL.





© 2019, LAKE AND WELLS, LLC ALL RIGHTS RESERVED