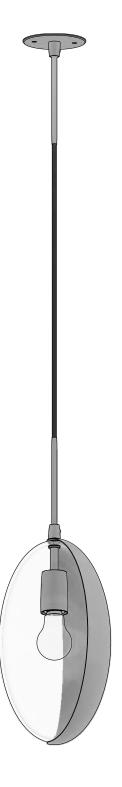

### PRODUCT

OONA PENDANT OONA 01

# NOTES

OONA IS AN ARTISAN-CRAFTED HANGING PENDANT FEATURING BLOWN GLASS AND A FORMED METAL SHADE. OONA IS MEANT TO BE INSTALLED BY A QUALIFIED AND LICENSED ELECTRICIAN AND INSTALLATION PROFESSIONAL.

© 2019, LAKE AND WELLS, LLC ALL RIGHTS RESERVED