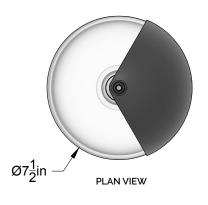

REVISED 12/1/19



### PRODUCT

OONA PENDANT OONA 01

### MATERIALS (FINISHES)

METAL (GOLDEN BRASS, BLACKENED BRASS, SILVER, BLACKENED SILVER)

GLASS (CLEAR, SMOKE)

### WEIGHT

9.5 LBS

## LAMPING

INCANDESCENT (QTY 1) E26 BASE / A23 SHAPE 120V / 40 WATT MAX

## CANOPY / CORD

4.25" ROUND CANOPY 6' BLACK CORD

#### CERTIFICATIONS

ETL LISTED (120V, US/CANADA)

# NOTES

OONA IS AN ARTISAN-CRAFTED HANGING PENDANT FEATURING BLOWN GLASS AND A FORMED METAL SHADE. OONA IS MEANT TO BE INSTALLED BY A QUALIFIED AND LICENSED ELECTRICIAN AND INSTALLATION PROFESSIONAL.





© 2019, LAKE AND WELLS, LLC ALL RIGHTS RESERVED