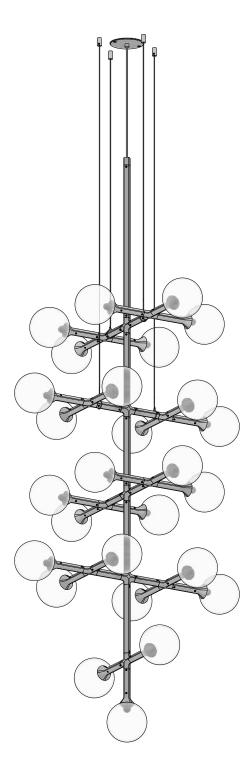

# PRODUCT

JUNIP CHANDELIER JUNIP 27-001

### LAMPING

INTEGRATED LED (QTY 27) 1.3W, 3000K DIMMABLE

### CANOPY / CORD

ROUND CANOPY 9' BLACK CORD *(CLOTH COVERED)* 