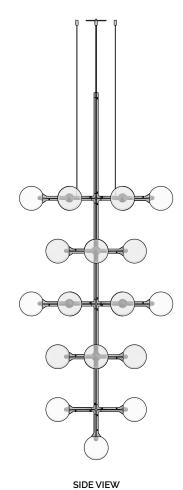

# PRODUCT

JUNIP CHANDELIER JUNIP 27-001

### LAMPING

INTEGRATED LED (QTY 27) 1.3W, 3000K DIMMABLE

### CANOPY / CORD

ROUND CANOPY 9' BLACK CORD *(CLOTH COVERED)* 