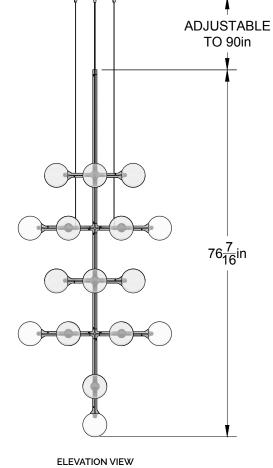

# PRODUCT

JUNIP CHANDELIER JUNIP 27-001

### LAMPING

INTEGRATED LED (QTY 27) 1.3W, 3000K DIMMABLE

### CANOPY / CORD

ROUND CANOPY 9' BLACK CORD *(CLOTH COVERED)* 