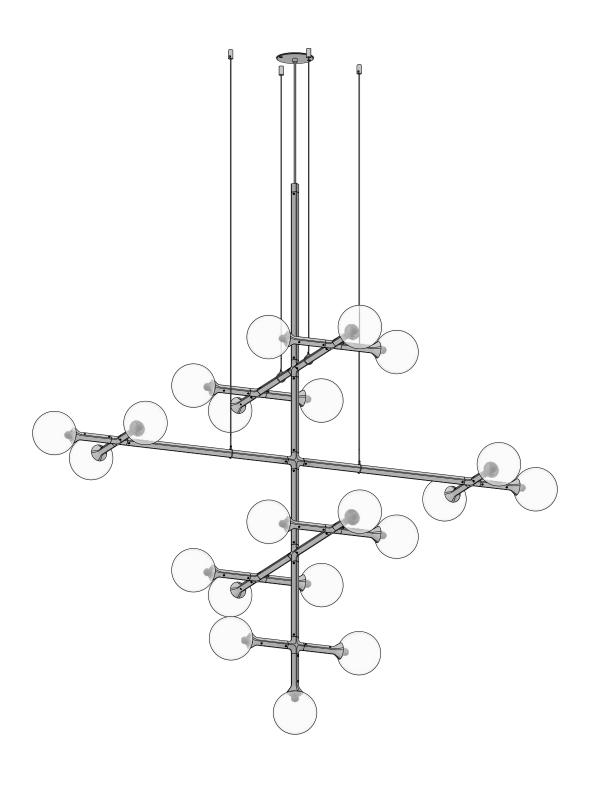

# PRODUCT

JUNIP CHANDELIER JUNIP 21-001

## NOTES

JUNIP IS COMPRISED OF MODULAR COMPONENTS AND IS MEANT TO BE ASSEMBLED ON-SITE BY A QUALIFIED AND LICENSED ELECTRICIAN AND INSTALLATION PROFESSIONAL.

PATENT PENDING

PLAN VIEW

© 2020, LAKE AND WELLS, LLC ALL RIGHTS RESERVED