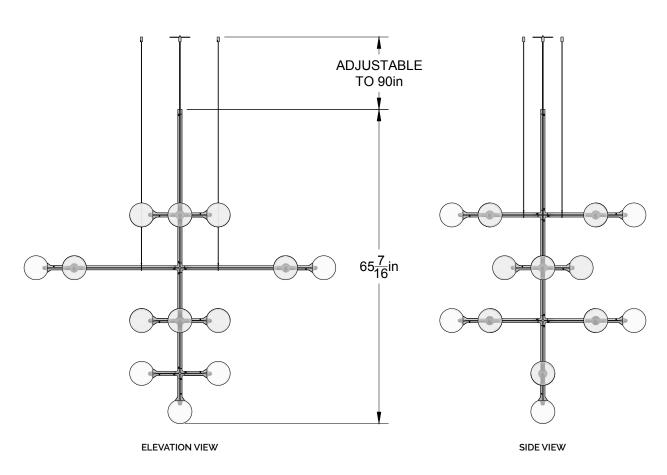

### CANOPY / CORD

ROUND CANOPY 9' BLACK CORD (CLOTH COVERED)

## NOTES

JUNIP IS COMPRISED OF MODULAR COMPONENTS AND IS MEANT TO BE ASSEMBLED ON-SITE BY A QUALIFIED AND LICENSED ELECTRICIAN AND INSTALLATION PROFESSIONAL.

PATENT PENDING

PLAN VIEW

© 2020, LAKE AND WELLS, LLC ALL RIGHTS RESERVED