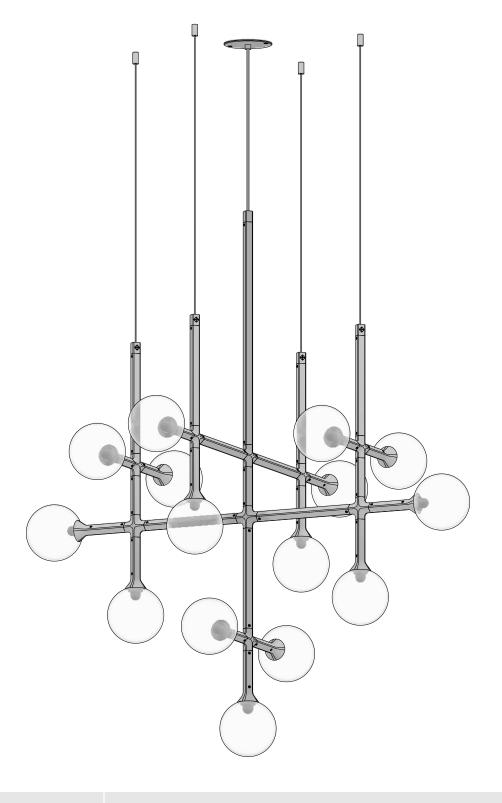

REVISED 7/1/20

PRODUCT

JUNIP CHANDELIER JUNIP 15-001

# LAMPING

INTEGRATED LED (QTY 15) 1.3W, 3000K DIMMABLE

# NOTES

JUNIP IS COMPRISED OF MODULAR COMPONENTS AND IS MEANT TO BE ASSEMBLED ON-SITE BY A QUALIFIED AND LICENSED ELECTRICIAN AND INSTALLATION PROFESSIONAL.

PATENT PENDING

PLAN VIEW

© 2020, LAKE AND WELLS, LLC ALL RIGHTS RESERVED