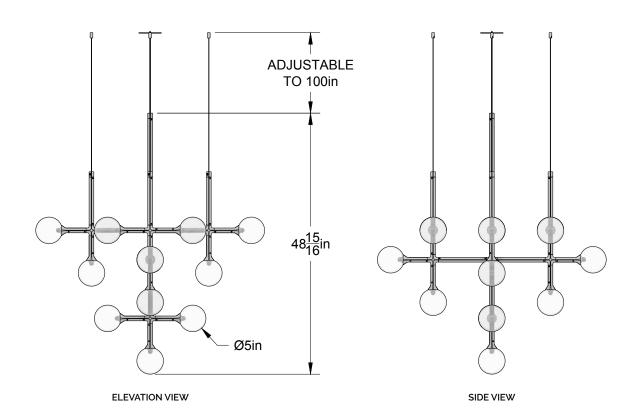

## CANOPY / CORD

ROUND CANOPY 9' BLACK CORD (CLOTH COVERED)

# NOTES

JUNIP IS COMPRISED OF MODULAR COMPONENTS AND IS MEANT TO BE ASSEMBLED ON-SITE BY A QUALIFIED AND LICENSED ELECTRICIAN AND INSTALLATION PROFESSIONAL.

PATENT PENDING

PLAN VIEW

© 2020, LAKE AND WELLS, LLC ALL RIGHTS RESERVED