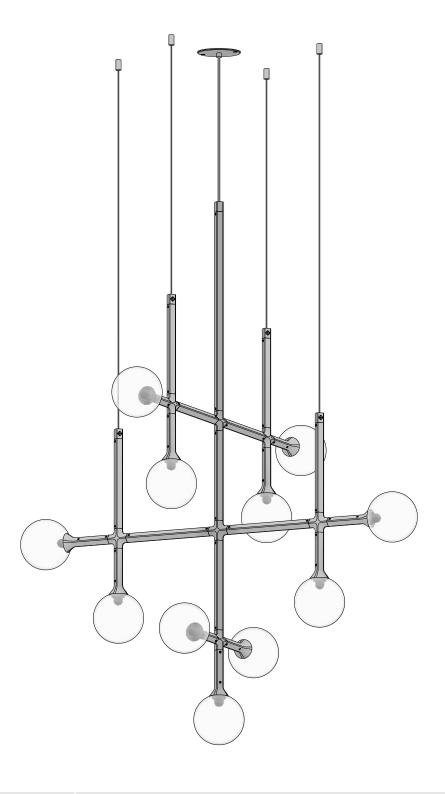

# PRODUCT

JUNIP CHANDELIER JUNIP 11-001

## LAMPING

INTEGRATED LED (QTY 11) 1.3W, 3000K DIMMABLE

## NOTES

JUNIP IS COMPRISED OF MODULAR COMPONENTS AND IS MEANT TO BE ASSEMBLED ON-SITE BY A QUALIFIED AND LICENSED ELECTRICIAN AND INSTALLATION PROFESSIONAL.

PATENT PENDING

PLAN VIEW

© 2020, LAKE AND WELLS, LLC ALL RIGHTS RESERVED