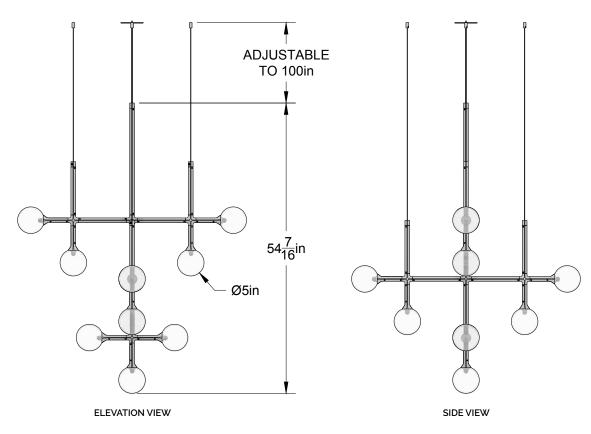

# CANOPY / CORD

ROUND CANOPY 9' BLACK CORD (CLOTH COVERED)

## NOTES

JUNIP IS COMPRISED OF MODULAR COMPONENTS AND IS MEANT TO BE ASSEMBLED ON-SITE BY A QUALIFIED AND LICENSED ELECTRICIAN AND INSTALLATION PROFESSIONAL.

PATENT PENDING

PLAN VIEW

© 2020, LAKE AND WELLS, LLC ALL RIGHTS RESERVED