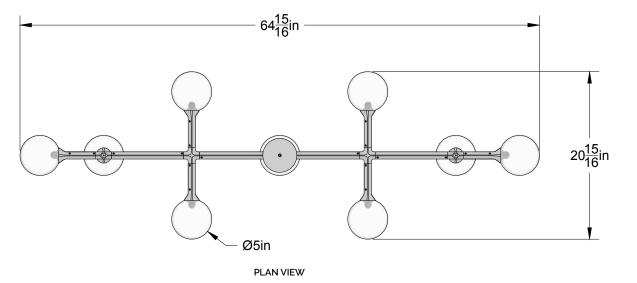

REVISED 7/1/20



# PRODUCT

JUNIP LINEAR JUNIP 09-001

#### MATERIALS (FINISHES)

ANODIZED ALUMINUM (AGED BRONZE, GOLDEN BRASS, SATIN BLACK, SATIN SILVER)

GLASS (CLEAR, FROSTED, SMOKE)

## WEIGHT

7.9 LBS

## LAMPING

INTEGRATED LED (QTY 9) 1.3W, 3000K DIMMABLE

### CANOPY / CORD

ROUND CANOPY 9' BLACK CORD (CLOTH COVERED)

#### CERTIFICATIONS

ETL LISTED (120V, US/CANADA)

## NOTES

JUNIP IS COMPRISED OF MODULAR COMPONENTS AND IS MEANT TO BE ASSEMBLED ON-SITE BY A QUALIFIED AND LICENSED ELECTRICIAN AND INSTALLATION PROFESSIONAL.

PATENT PENDING





 $\ensuremath{\texttt{©}}$  2020, LAKE AND WELLS, LLC  $\,$  ALL RIGHTS RESERVED