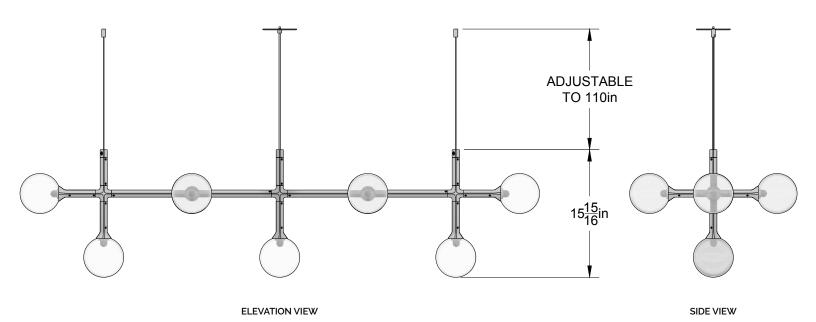

# PRODUCT

JUNIP LINEAR JUNIP 09-001

### CANOPY / CORD

ROUND CANOPY 9' BLACK CORD (CLOTH COVERED)