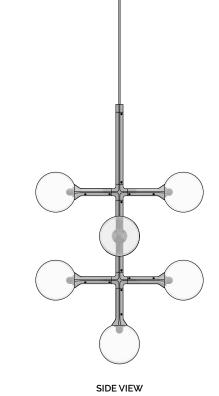

### PRODUCT

JUNIP PENDANT JUNIP 07-002

# LAMPING

INTEGRATED LED (QTY 7) 1.3W, 3000K DIMMABLE