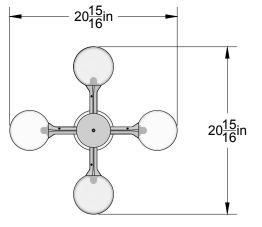

### PRODUCT

JUNIP PENDANT JUNIP 07-002

### MATERIALS (FINISHES)

ANODIZED ALUMINUM (AGED BRONZE, GOLDEN BRASS, SATIN BLACK, SATIN SILVER)

GLASS (CLEAR, FROSTED, SMOKE)

### WEIGHT

5.6 LBS

# LAMPING

INTEGRATED LED (QTY 7) 1.3W, 3000K DIMMABLE

### CANOPY / CORD

ROUND CANOPY 9' BLACK CORD *(CLOTH COVERED)* 

### CERTIFICATIONS

ETL LISTED (120V, US/CANADA)

## NOTES

JUNIP IS COMPRISED OF MODULAR COMPONENTS AND IS MEANT TO BE ASSEMBLED ON-SITE BY A QUALIFIED AND LICENSED ELECTRICIAN AND INSTALLATION PROFESSIONAL.

PATENT PENDING

REVISED 7/1/20

BY LAKE WELLS

LAKE + WELLS | PO BOX 10305 | CHICAGO, IL 60610 LAKEANDWELLS.COM | (312) 380-9498 | INFO@LAKEANDWELLS.COM

© 2020, LAKE AND WELLS, LLC ALL RIGHTS RESERVED





PLAN VIEW