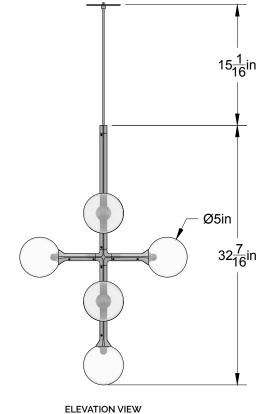

### PRODUCT

JUNIP PENDANT JUNIP 07-002

# LAMPING

INTEGRATED LED (QTY 7) 1.3W, 3000K DIMMABLE