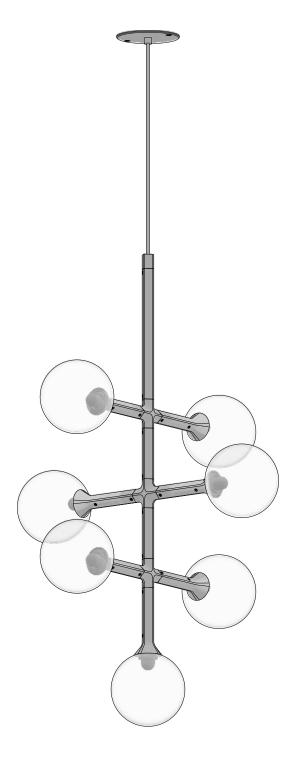

### PRODUCT

JUNIP PENDANT JUNIP 07-002

# LAMPING

INTEGRATED LED (QTY 7) 1.3W, 3000K DIMMABLE