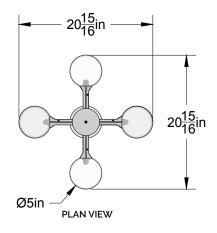

REVISED 7/1/20

BY LAKE WELLS

PRODUCT

JUNIP PENDANT JUNIP 07-001

## LAMPING

INTEGRATED LED (QTY 7) 13W, 3000K DIMMABLE