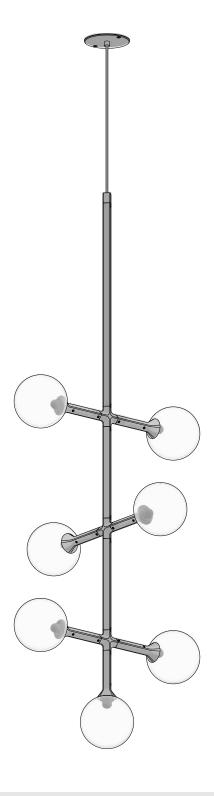

REVISED 7/1/20

BY LAKE WELLS

PRODUCT

JUNIP PENDANT JUNIP 07-001

## LAMPING

INTEGRATED LED (QTY 7) 13W, 3000K DIMMABLE

## CANOPY / CORD

ROUND CANOPY 9' BLACK CORD (CLOTH COVERED)