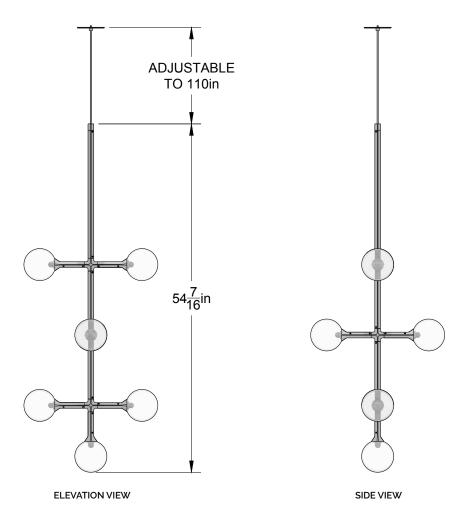

REVISED 7/1/20

BY LAKE WELLS

PRODUCT

JUNIP PENDANT JUNIP 07-001

## LAMPING

INTEGRATED LED (QTY 7) 13W, 3000K DIMMABLE

## CANOPY / CORD

ROUND CANOPY 9' BLACK CORD (CLOTH COVERED)