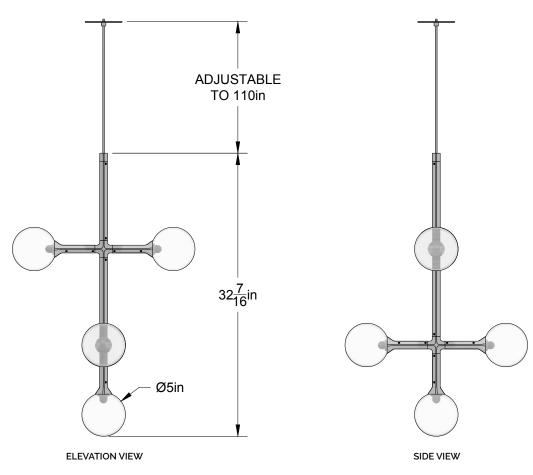

REVISED 7/1/20



### PRODUCT

JUNIP PENDANT JUNIP 05-001

### MATERIALS (FINISHES)

ANODIZED ALUMINUM (AGED BRONZE, GOLDEN BRASS, SATIN BLACK, SATIN SILVER)

GLASS (CLEAR, FROSTED, SMOKE)

## WEIGHT

4.4 LBS

# LAMPING

INTEGRATED LED (QTY 5) 1.3W, 3000K DIMMABLE

## CANOPY / CORD

ROUND CANOPY 9' BLACK CORD (CLOTH COVERED)

#### CERTIFICATIONS

ETL LISTED (120V, US/CANADA)

### NOTES

JUNIP IS COMPRISED OF MODULAR COMPONENTS AND IS MEANT TO BE ASSEMBLED ON-SITE BY A QUALIFIED AND LICENSED ELECTRICIAN AND INSTALLATION PROFESSIONAL.

PATENT PENDING



PLAN VIEW



 $\ensuremath{\texttt{©}}$  2020, LAKE AND WELLS, LLC  $\,$  ALL RIGHTS RESERVED