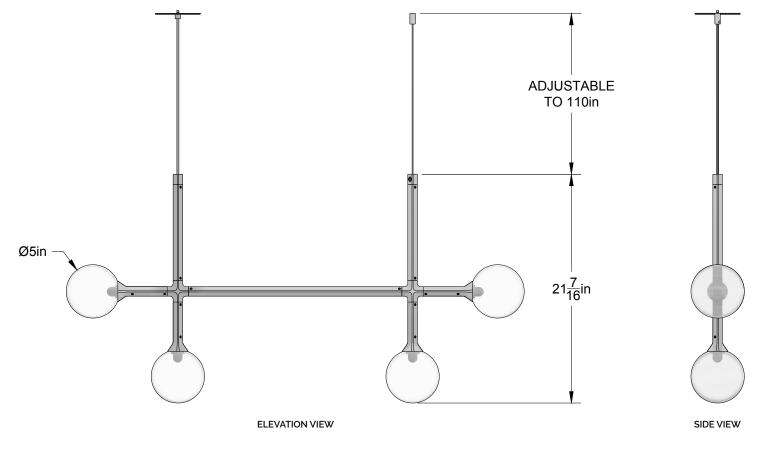

## WEIGHT

4.3 LBS

#### CANOPY / CORD

ROUND CANOPY 9' BLACK CORD *(CLOTH COVERED)* 