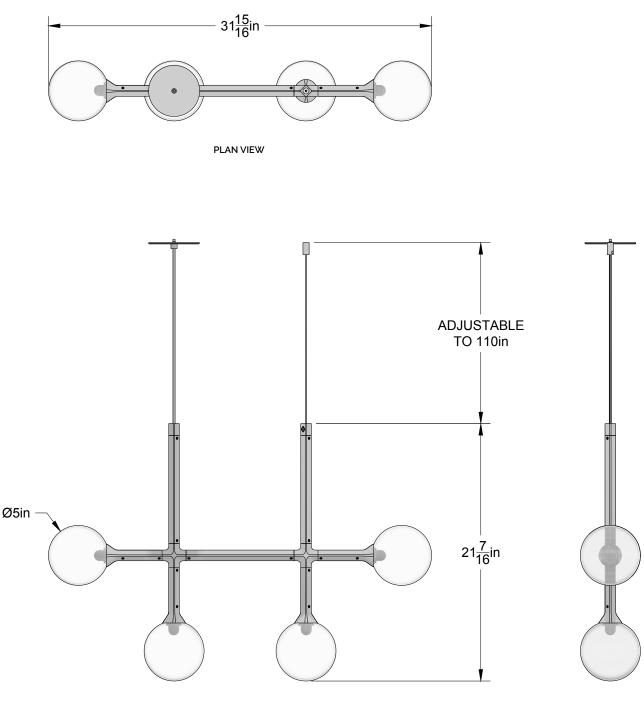

## PATENT PENDING

AMERICAN DESIGN BY LAKE WELLS CHICAGO

REVISED 7/1/20

ELEVATION VIEW

SIDE VIEW

© 2020, LAKE AND WELLS, LLC ALL RIGHTS RESERVED

BY LAKE WELLS

LAKE + WELLS | PO BOX 10305 | CHICAGO, IL 60610 LAKEANDWELLS.COM | (312) 380-9498 | INFO@LAKEANDWELLS.COM