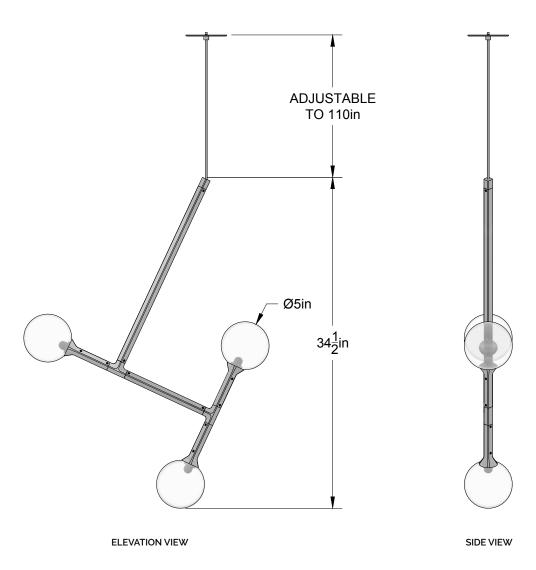

## PRODUCT

JUNIP CHANDELIER JUNIP 03-002

## NOTES

JUNIP IS COMPRISED OF MODULAR COMPONENTS AND IS MEANT TO BE ASSEMBLED ON-SITE BY A QUALIFIED AND LICENSED ELECTRICIAN AND INSTALLATION PROFESSIONAL.

PATENT PENDING

**PLAN VIEW** 

© 2020, LAKE AND WELLS, LLC ALL RIGHTS RESERVED