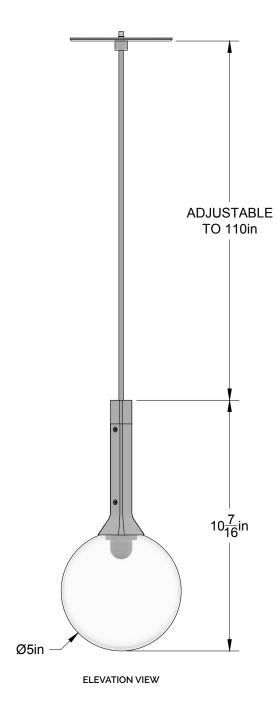

## PRODUCT

JUNIP PENDANT JUNIP 01-001

## MATERIALS (FINISHES)

ANODIZED ALUMINUM (AGED BRONZE, GOLDEN BRASS, SATIN BLACK, SATIN SILVER)

GLASS (CLEAR, FROSTED, SMOKE)

## CANOPY / CORD

ROUND CANOPY 9' BLACK CORD (CLOTH COVERED)