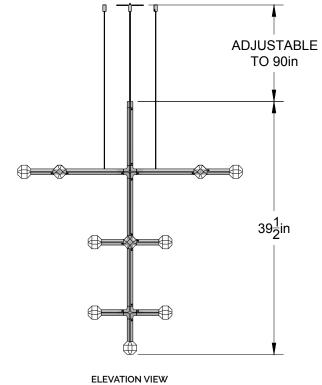

## PRODUCT

JOULLE CHANDELIER JOULLE 15-002

### MATERIALS (FINISHES)

ANODIZED ALUMINUM (AGED BRONZE, GOLDEN BRASS, SATIN BLACK, SATIN SILVER)

SOLID OPTIC CRYSTAL (CLEAR, FROSTED, SMOKE)

## WEIGHT

11.8 LBS

# LAMPING

INTEGRATED LED (QTY 15) 1.3W, 3000K DIMMABLE

#### CERTIFICATIONS

ETL LISTED (120V, US/CANADA)

REVISED 7/1/19

## NOTES

JOULLE IS COMPRISED OF MODULAR COMPONENTS AND IS MEANT TO BE ASSEMBLED ON-SITE BY A QUALIFIED AND LICENSED ELECTRICIAN AND INSTALLATION PROFESSIONAL.

PATENT PENDING

BY LAKE WELLS

LAKE + WELLS | PO BOX 10305 | CHICAGO, IL 60610 LAKEANDWELLS.COM | (312) 380-9498 | INFO@LAKEANDWELLS.COM

© 2019, LAKE AND WELLS, LLC ALL RIGHTS RESERVED







35<u>1</u>in

PLAN VIEW