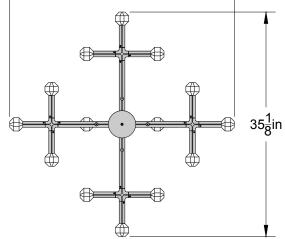

## PRODUCT

JOULLE CHANDELIER JOULLE 15-002

### MATERIALS (FINISHES)

ANODIZED ALUMINUM (AGED BRONZE, GOLDEN BRASS, SATIN BLACK, SATIN SILVER)

SOLID OPTIC CRYSTAL (CLEAR, FROSTED, SMOKE)

## WEIGHT

11.8 LBS

# LAMPING

INTEGRATED LED (QTY 15) 1.3W, 3000K DIMMABLE

#### CERTIFICATIONS

ETL LISTED (120V, US/CANADA)

REVISED 7/1/19

## NOTES

JOULLE IS COMPRISED OF MODULAR COMPONENTS AND IS MEANT TO BE ASSEMBLED ON-SITE BY A QUALIFIED AND LICENSED ELECTRICIAN AND INSTALLATION PROFESSIONAL.

PATENT PENDING

BY LAKE WELLS

LAKE + WELLS | PO BOX 10305 | CHICAGO, IL 60610 LAKEANDWELLS.COM | (312) 380-9498 | INFO@LAKEANDWELLS.COM

© 2019, LAKE AND WELLS, LLC ALL RIGHTS RESERVED







35<u>1</u>in

PLAN VIEW