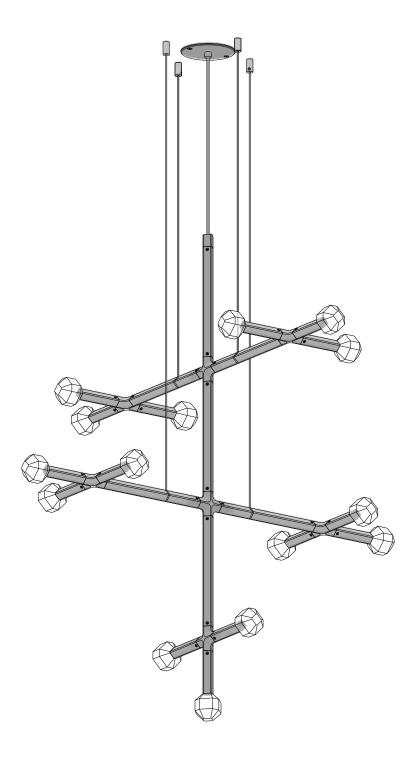

## PRODUCT

JOULLE CHANDELIER JOULLE 15-002

# LAMPING

INTEGRATED LED (QTY 15) 1.3W, 3000K DIMMABLE