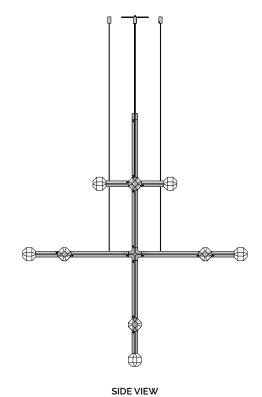

## PRODUCT

JOULLE CHANDELIER JOULLE 15-002

### MATERIALS (FINISHES)

ANODIZED ALUMINUM (AGED BRONZE, GOLDEN BRASS, SATIN BLACK, SATIN SILVER)

SOLID OPTIC CRYSTAL (CLEAR, FROSTED, SMOKE)

## WEIGHT

11.8 LBS

# LAMPING

INTEGRATED LED (QTY 15) 1.3W, 3000K DIMMABLE

#### CERTIFICATIONS

ETL LISTED (120V, US/CANADA)

REVISED 7/1/19

## NOTES

JOULLE IS COMPRISED OF MODULAR COMPONENTS AND IS MEANT TO BE ASSEMBLED ON-SITE BY A QUALIFIED AND LICENSED ELECTRICIAN AND INSTALLATION PROFESSIONAL.

PATENT PENDING

BY LAKE WELLS

LAKE + WELLS | PO BOX 10305 | CHICAGO, IL 60610 LAKEANDWELLS.COM | (312) 380-9498 | INFO@LAKEANDWELLS.COM

© 2019, LAKE AND WELLS, LLC ALL RIGHTS RESERVED







35<u>1</u>in

PLAN VIEW