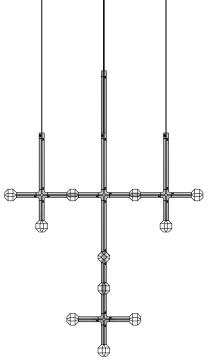

# PRODUCT

JOULLE CHANDELIER JOULLE 15-001

## NOTES

JOULLE IS COMPRISED OF MODULAR COMPONENTS AND IS MEANT TO BE ASSEMBLED ON-SITE BY A QUALIFIED AND LICENSED ELECTRICIAN AND INSTALLATION PROFESSIONAL.

PATENT PENDING

BY LAKE WELLS

LAKE + WELLS | PO BOX 10305 | CHICAGO, IL 60610 LAKEANDWELLS.COM | (312) 380-9498 | INFO@LAKEANDWELLS.COM