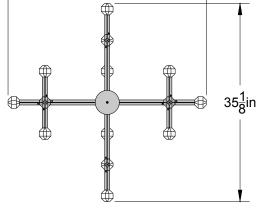

# PRODUCT

JOULLE CHANDELIER JOULLE 15-001

### MATERIALS (FINISHES)

ANODIZED ALUMINUM (AGED BRONZE, GOLDEN BRASS, SATIN BLACK, SATIN SILVER)

SOLID OPTIC CRYSTAL (CLEAR, FROSTED, SMOKE)

## WEIGHT

13.6 LBS

# LAMPING

INTEGRATED LED (QTY 15) 1.3W, 3000K DIMMABLE

#### CERTIFICATIONS

ETL LISTED (120V, US/CANADA)

REVISED 12/1/19

## NOTES

JOULLE IS COMPRISED OF MODULAR COMPONENTS AND IS MEANT TO BE ASSEMBLED ON-SITE BY A QUALIFIED AND LICENSED ELECTRICIAN AND INSTALLATION PROFESSIONAL.

PATENT PENDING

BY LAKE WELLS

LAKE + WELLS | PO BOX 10305 | CHICAGO, IL 60610 LAKEANDWELLS.COM | (312) 380-9498 | INFO@LAKEANDWELLS.COM





SIDE VIEW

© 2019, LAKE AND WELLS, LLC ALL RIGHTS RESERVED





35<u>1</u>in -