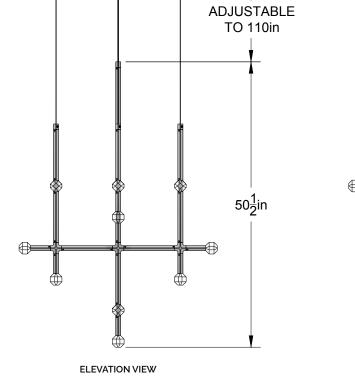

# PRODUCT

JOULLE CHANDELIER JOULLE 15-001

### MATERIALS (FINISHES)

ANODIZED ALUMINUM (AGED BRONZE, GOLDEN BRASS, SATIN BLACK, SATIN SILVER)

SOLID OPTIC CRYSTAL (CLEAR, FROSTED, SMOKE)

## WEIGHT

13.6 LBS

# LAMPING

INTEGRATED LED (QTY 15) 1.3W, 3000K DIMMABLE

#### CERTIFICATIONS

ETL LISTED (120V, US/CANADA)

REVISED 12/1/19

## NOTES

JOULLE IS COMPRISED OF MODULAR COMPONENTS AND IS MEANT TO BE ASSEMBLED ON-SITE BY A QUALIFIED AND LICENSED ELECTRICIAN AND INSTALLATION PROFESSIONAL.

PATENT PENDING

BY LAKE WELLS

LAKE + WELLS | PO BOX 10305 | CHICAGO, IL 60610 LAKEANDWELLS.COM | (312) 380-9498 | INFO@LAKEANDWELLS.COM





SIDE VIEW

© 2019, LAKE AND WELLS, LLC ALL RIGHTS RESERVED





35<u>1</u>in -