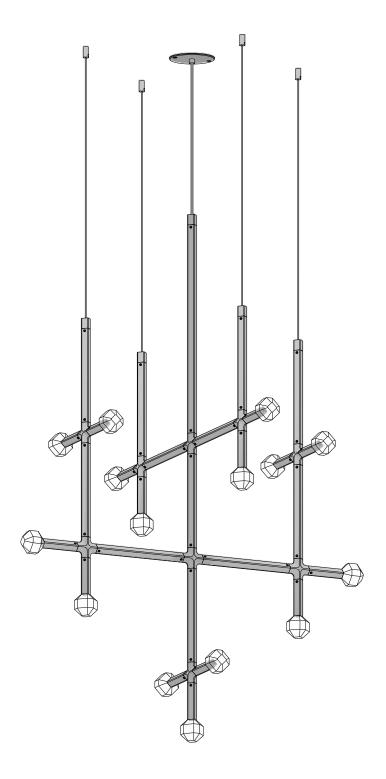

# PRODUCT

JOULLE CHANDELIER JOULLE 15-001

## NOTES

JOULLE IS COMPRISED OF MODULAR COMPONENTS AND IS MEANT TO BE ASSEMBLED ON-SITE BY A QUALIFIED AND LICENSED ELECTRICIAN AND INSTALLATION PROFESSIONAL.

PATENT PENDING

BY LAKE WELLS

LAKE + WELLS | PO BOX 10305 | CHICAGO, IL 60610 LAKEANDWELLS.COM | (312) 380-9498 | INFO@LAKEANDWELLS.COM