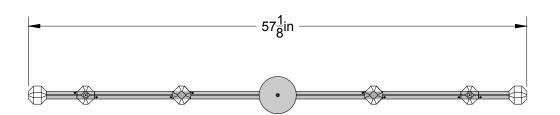

# PRODUCT

JOULLE LINEAR JOULLE 09-002

### MATERIALS (FINISHES)

ANODIZED ALUMINUM (AGED BRONZE, GOLDEN BRASS, SATIN BLACK, SATIN SILVER)

SOLID OPTIC CRYSTAL (CLEAR, FROSTED, SMOKE)

# WEIGHT

8.2 LBS

# LAMPING

INTEGRATED LED (QTY 9) 1.3W, 3000K DIMMABLE

### CERTIFICATIONS

ETL LISTED (120V, US/CANADA)

REVISED 2/1/20

# NOTES

JOULLE IS COMPRISED OF MODULAR COMPONENTS AND IS MEANT TO BE ASSEMBLED ON-SITE BY A QUALIFIED AND LICENSED ELECTRICIAN AND INSTALLATION PROFESSIONAL.

PATENT PENDING

# BY LAKE WELLS

LAKE + WELLS | PO BOX 10305 | CHICAGO, IL 60610 LAKEANDWELLS.COM | (312) 380-9498 | INFO@LAKEANDWELLS.COM

 $\ensuremath{\textcircled{\sc c}}$  2020, LAKE AND WELLS, LLC  $\$  ALL RIGHTS RESERVED





PLAN VIEW