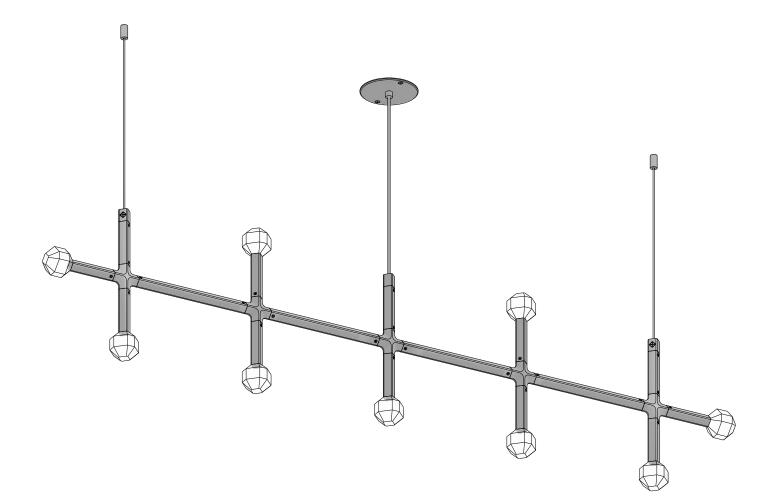

# PRODUCT

JOULLE LINEAR JOULLE 09-002

### MATERIALS (FINISHES)

ANODIZED ALUMINUM (AGED BRONZE, GOLDEN BRASS, SATIN BLACK, SATIN SILVER)

SOLID OPTIC CRYSTAL (CLEAR, FROSTED, SMOKE)

# WEIGHT

8.2 LBS

# LAMPING

INTEGRATED LED (QTY 9) 1.3W, 3000K DIMMABLE

### CERTIFICATIONS

ETL LISTED (120V, US/CANADA)

REVISED 2/1/20

# NOTES

JOULLE IS COMPRISED OF MODULAR COMPONENTS AND IS MEANT TO BE ASSEMBLED ON-SITE BY A QUALIFIED AND LICENSED ELECTRICIAN AND INSTALLATION PROFESSIONAL.

PATENT PENDING

# BY LAKE WELLS

LAKE + WELLS | PO BOX 10305 | CHICAGO, IL 60610 LAKEANDWELLS.COM | (312) 380-9498 | INFO@LAKEANDWELLS.COM

 $\ensuremath{\textcircled{\sc c}}$  2020, LAKE AND WELLS, LLC  $\$  ALL RIGHTS RESERVED





PLAN VIEW