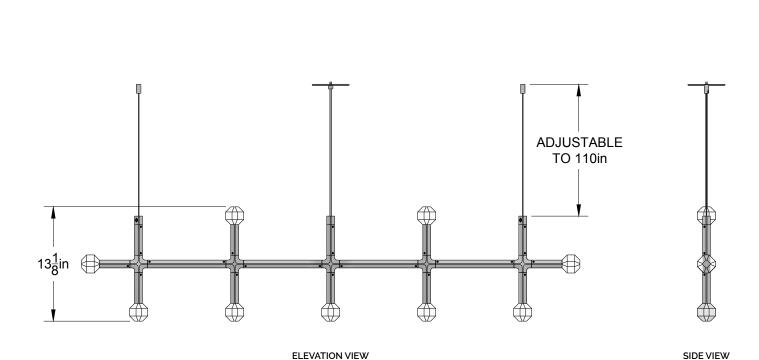

# PRODUCT

JOULLE LINEAR JOULLE 09-002

### MATERIALS (FINISHES)

ANODIZED ALUMINUM (AGED BRONZE, GOLDEN BRASS, SATIN BLACK, SATIN SILVER)

SOLID OPTIC CRYSTAL (CLEAR, FROSTED, SMOKE)

# WEIGHT

8.2 LBS

# LAMPING

INTEGRATED LED (QTY 9) 1.3W, 3000K DIMMABLE

### CERTIFICATIONS

ETL LISTED (120V, US/CANADA)

REVISED 2/1/20

# NOTES

JOULLE IS COMPRISED OF MODULAR COMPONENTS AND IS MEANT TO BE ASSEMBLED ON-SITE BY A QUALIFIED AND LICENSED ELECTRICIAN AND INSTALLATION PROFESSIONAL.

PATENT PENDING

# BY LAKE WELLS

LAKE + WELLS | PO BOX 10305 | CHICAGO, IL 60610 LAKEANDWELLS.COM | (312) 380-9498 | INFO@LAKEANDWELLS.COM

 $\ensuremath{\textcircled{\sc c}}$  2020, LAKE AND WELLS, LLC  $\$  ALL RIGHTS RESERVED





PLAN VIEW