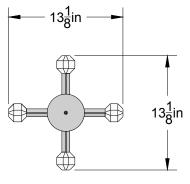

### PRODUCT

JOULLE PENDANT JOULLE 09-001

### MATERIALS (FINISHES)

ANODIZED ALUMINUM (AGED BRONZE, GOLDEN BRASS, SATIN BLACK, SATIN SILVER)

SOLID OPTIC CRYSTAL (CLEAR, FROSTED, SMOKE)

## WEIGHT

7.2 LBS

# LAMPING

INTEGRATED LED (QTY 9) 1.3W, 3000K DIMMABLE

### CERTIFICATIONS

ETL LISTED (120V, US/CANADA)

REVISED 12/1/19

## NOTES

JOULLE IS COMPRISED OF MODULAR COMPONENTS AND IS MEANT TO BE ASSEMBLED ON-SITE BY A QUALIFIED AND LICENSED ELECTRICIAN AND INSTALLATION PROFESSIONAL.

PATENT PENDING

BY LAKE WELLS

LAKE + WELLS | PO BOX 10305 | CHICAGO, IL 60610 LAKEANDWELLS.COM | (312) 380-9498 | INFO@LAKEANDWELLS.COM

© 2019, LAKE AND WELLS, LLC ALL RIGHTS RESERVED







PLAN VIEW