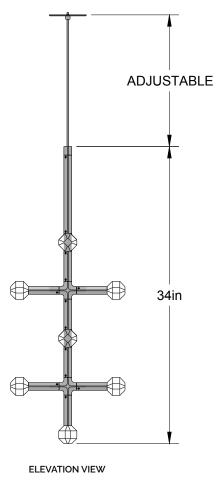

### PRODUCT

JOULLE PENDANT JOULLE 09-001

# LAMPING

INTEGRATED LED (QTY 9) 1.3W, 3000K DIMMABLE

## NOTES

JOULLE IS COMPRISED OF MODULAR COMPONENTS AND IS MEANT TO BE ASSEMBLED ON-SITE BY A QUALIFIED AND LICENSED ELECTRICIAN AND INSTALLATION PROFESSIONAL.

PATENT PENDING

BY LAKE WELLS

LAKE + WELLS | PO BOX 10305 | CHICAGO, IL 60610 LAKEANDWELLS.COM | (312) 380-9498 | INFO@LAKEANDWELLS.COM