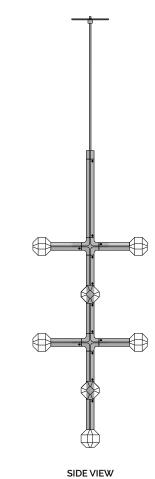

### PRODUCT

JOULLE PENDANT JOULLE 09-001

# LAMPING

INTEGRATED LED (QTY 9) 1.3W, 3000K DIMMABLE

## NOTES

JOULLE IS COMPRISED OF MODULAR COMPONENTS AND IS MEANT TO BE ASSEMBLED ON-SITE BY A QUALIFIED AND LICENSED ELECTRICIAN AND INSTALLATION PROFESSIONAL.

PATENT PENDING

BY LAKE WELLS

LAKE + WELLS | PO BOX 10305 | CHICAGO, IL 60610 LAKEANDWELLS.COM | (312) 380-9498 | INFO@LAKEANDWELLS.COM