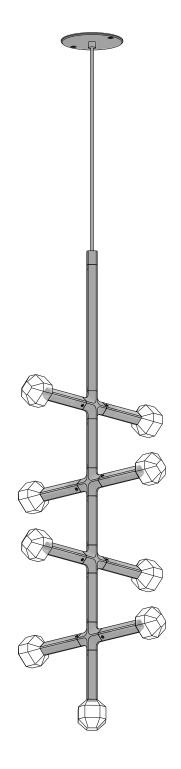

### PRODUCT

JOULLE PENDANT JOULLE 09-001

# LAMPING

INTEGRATED LED (QTY 9) 1.3W, 3000K DIMMABLE

## NOTES

JOULLE IS COMPRISED OF MODULAR COMPONENTS AND IS MEANT TO BE ASSEMBLED ON-SITE BY A QUALIFIED AND LICENSED ELECTRICIAN AND INSTALLATION PROFESSIONAL.

PATENT PENDING

BY LAKE WELLS

LAKE + WELLS | PO BOX 10305 | CHICAGO, IL 60610 LAKEANDWELLS.COM | (312) 380-9498 | INFO@LAKEANDWELLS.COM