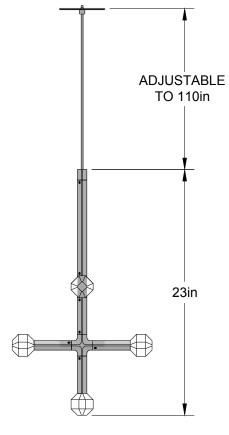

### PRODUCT

JOULLE PENDANT JOULLE 05-001

# NOTES

JOULLE IS COMPRISED OF MODULAR COMPONENTS AND IS MEANT TO BE ASSEMBLED ON-SITE BY A QUALIFIED AND LICENSED ELECTRICIAN AND INSTALLATION PROFESSIONAL.

PATENT PENDING

BY LAKE WELLS

LAKE + WELLS | PO BOX 10305 | CHICAGO, IL 60610 LAKEANDWELLS.COM | (312) 380-9498 | INFO@LAKEANDWELLS.COM