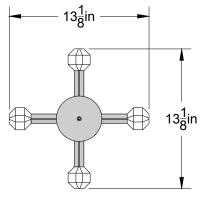

### PRODUCT

JOULLE PENDANT JOULLE 05-001

### MATERIALS (FINISHES)

ANODIZED ALUMINUM (AGED BRONZE, GOLDEN BRASS, SATIN BLACK, SATIN SILVER)

SOLID OPTIC CRYSTAL (CLEAR, FROSTED, SMOKE)

# WEIGHT

4.4 LBS

# LAMPING

INTEGRATED LED (QTY 5) 1.3W, 3000K DIMMABLE

### CERTIFICATIONS

ETL LISTED (120V, US/CANADA)

REVISED 12/1/19

# NOTES

JOULLE IS COMPRISED OF MODULAR COMPONENTS AND IS MEANT TO BE ASSEMBLED ON-SITE BY A QUALIFIED AND LICENSED ELECTRICIAN AND INSTALLATION PROFESSIONAL.

PATENT PENDING

BY LAKE WELLS

LAKE + WELLS | PO BOX 10305 | CHICAGO, IL 60610 LAKEANDWELLS.COM | (312) 380-9498 | INFO@LAKEANDWELLS.COM

© 2019, LAKE AND WELLS, LLC ALL RIGHTS RESERVED









PLAN VIEW