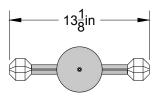

### PRODUCT

JOULLE PENDANT JOULLE 02-001

### MATERIALS (FINISHES)

ANODIZED ALUMINUM (AGED BRONZE, GOLDEN BRASS, SATIN BLACK, SATIN SILVER)

SOLID OPTIC CRYSTAL (CLEAR, FROSTED, SMOKE)

## WEIGHT

2.5 LBS

# LAMPING

INTEGRATED LED (QTY 2) 1.3W, 3000K DIMMABLE

### CERTIFICATIONS

ETL LISTED (120V, US/CANADA)

REVISED 12/1/19

## NOTES

JOULLE IS COMPRISED OF MODULAR COMPONENTS AND IS MEANT TO BE ASSEMBLED ON-SITE BY A QUALIFIED AND LICENSED ELECTRICIAN AND INSTALLATION PROFESSIONAL.

PATENT PENDING

BY LAKE WELLS

LAKE + WELLS | PO BOX 10305 | CHICAGO, IL 60610 LAKEANDWELLS.COM | (312) 380-9498 | INFO@LAKEANDWELLS.COM

© 2019, LAKE AND WELLS, LLC ALL RIGHTS RESERVED





PLAN VIEW