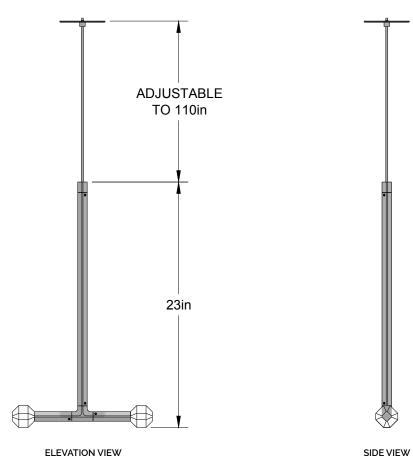

### PRODUCT

JOULLE PENDANT JOULLE 02-001

## NOTES

JOULLE IS COMPRISED OF MODULAR COMPONENTS AND IS MEANT TO BE ASSEMBLED ON-SITE BY A QUALIFIED AND LICENSED ELECTRICIAN AND INSTALLATION PROFESSIONAL.

PATENT PENDING

BY LAKE WELLS

LAKE + WELLS | PO BOX 10305 | CHICAGO, IL 60610 LAKEANDWELLS.COM | (312) 380-9498 | INFO@LAKEANDWELLS.COM